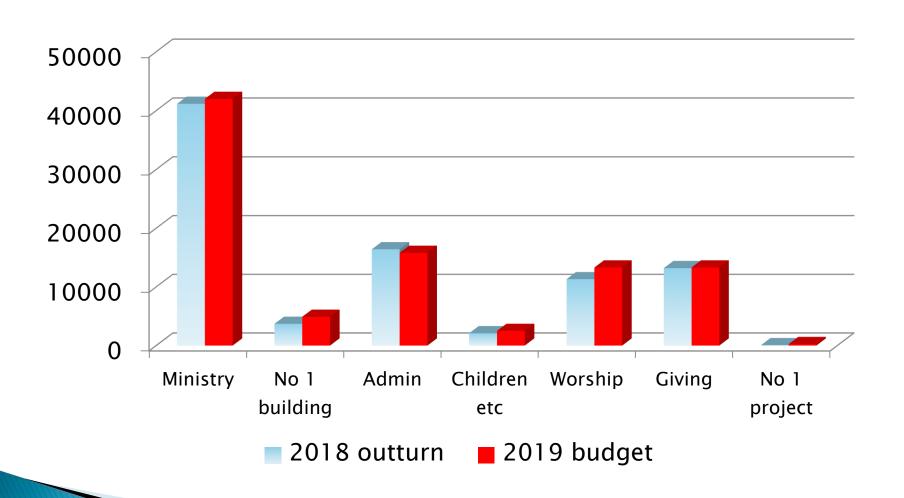

me is hard

Set the church a challenge

# Monitoring a budget

Try to look on a monthly basis

Keep an eye on the out-turn



# Control expenditure

# Controlling expenditure

Set limits to authority

Budget holder spend

Ensure major items cleared by CM



# Encourage income

## Encourage income

# Use standing orders wherever possible

- Gives regular commitment
- Some budget certainty

Incremental gains



Buy God a cup of coffee

## Let's say a cup of coffee costs..



If each member of OBC bought God a cup of coffee each week...

$$\times 80 = £200$$

$$200 \times 4 = £800$$

 $800 \times 12 =$ 

# £9,600



# Communicate

## Communication

## Fellow leaders

Make sure they understand the basics

## Church members

- Put off by figures
- KISS
- Use visuals

## Budget 2019 – Expenses



## Budget 2019 – Income



# Overall 2019 Budget





# Maximise HMRC assistance

## Maximise HMRC assistance

#### Gift Aid

- All your taxpayer's signed up?
- Don't try to be too clever

#### **GASDs**

- · All your cash offerings
- Max £30 limit on gifts
- £8,000 ceiling

Small scale trading

Gifts of quoted shares and land

association of church accountants and treasurers

## **ACAT** help

BU provides membership for all treasurers

## Access to courses

- Nationwide coverage
- Basics course
- Specialist modules

Advice line

# So you're the Church treasurer

6 Basic things to concentrate on