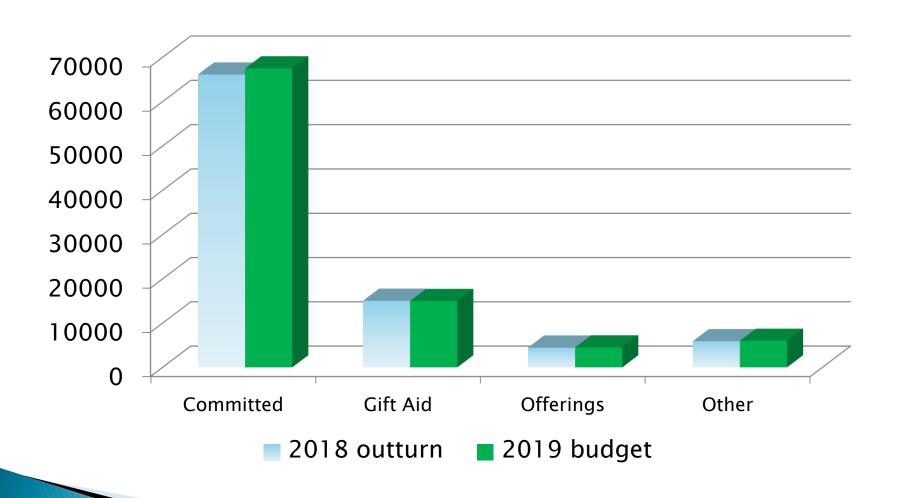

a challenge

# Monitoring a budget

Try to look on a monthly basis

Keep an eye on the out-turn



# Control expenditure

# Controlling expenditure

Set limits to authority

Budget holder spend

Ensure major items cleared by CM



# Encourage income

## Encourage income

# Use standing orders wherever possible

- Gives regular commitment
- Some budget certainty

Incremental gains



Buy God a cup of coffee

## Let's say a cup of coffee costs..



If each member of OBC bought God a cup of coffee each week...

$$\times 80 = £200$$

$$200 \times 4 = £800$$

 $800 \times 12 =$ 

# £9,600



# Communicate

## Communication

## Fellow leaders

Make sure they understand the basics

## Church members

- Put off by figures
- KISS
- Use visuals

## Budget 2019 – Expenses



## Budget 2019 – Income



# Overall 2019 Budget





# Maximise HMRC assistance

## Maximise HMRC assistance

#### Gift Aid

- All your taxpayer's signed up?
- Don't try to be too clever

#### **GASDs**

- · All your cash offerings
- Max £30 limit on gifts
- £8,000 ceiling

Small scale trading

Gifts of quoted shares and land

association of church accountants and treasurers

## **ACAT** help

BU provides membership for all treasurers

## Access to courses

- Nationwide coverage
- Basics course
- Specialist modules

Advice line

# So you're the Church treasurer

6 Basic things to concentrate on