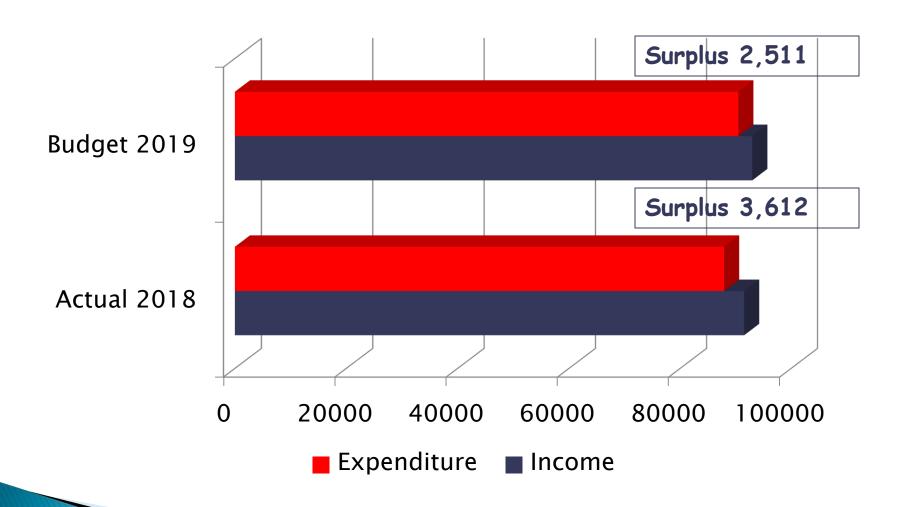

a budget

Try to look on a monthly basis

Keep an eye on the out-turn



# Control expenditure

# Controlling expenditure

Set limits to authority

Budget holder spend

Ensure major items cleared by CM



# Encourage income

## Encourage income

# Use standing orders wherever possible

- Gives regular commitment
- Some budget certainty

Incremental gains



Buy God a cup of coffee

## Let's say a cup of coffee costs..



If each member of OBC bought God a cup of coffee each week...

$$\times 80 = £200$$

$$200 \times 4 = £800$$

 $800 \times 12 =$ 

# £9,600



# Communicate

## Communication

## Fellow leaders

Make sure they understand the basics

## Church members

- Put off by figures
- KISS
- Use visuals

## Budget 2019 – Expenses



## Budget 2019 – Income



# Overall 2019 Budget





# Maximise HMRC assistance

## Maximise HMRC assistance

#### Gift Aid

- All your taxpayer's signed up?
- Don't try to be too clever

#### **GASDs**

- · All your cash offerings
- Max £30 limit on gifts
- £8,000 ceiling

Small scale trading

Gifts of quoted shares and land

association of church accountants and treasurers

## **ACAT** help

BU provides membership for all treasurers

## Access to courses

- Nationwide coverage
- Basics course
- Specialist modules

Advice line

# So you're the Church treasurer

6 Basic things to concentrate on